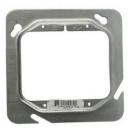

# **Application:**

• Used with 4" or 4-11/16" square boxes to mount switches, receptacles and devices.

| META |     | $\mathbf{V} \mathbf{E} \mathbf{C}$ |
|------|-----|------------------------------------|
|      | / P |                                    |
|      |     |                                    |

4" x 4"

4-11/16" x 4-11/16"

| Cat. No.      | Description                                | Thickness | Unit Pkg | Standard Pkg |
|---------------|--------------------------------------------|-----------|----------|--------------|
| MGRC44-1/2    | 4" square x 1/2" raised for single device  | 1.6mm     | 50       | 200          |
| MGRC41116-1/2 | 4-11/16" square x 1/2" raised for 2 device | 1.6mm     | 50       | 200          |