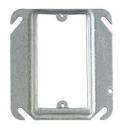

# **Application:**

• Used with 4" or 4-11/16" square boxes to mount switches, receptacles and devices.

| META |     | $\mathbf{V} \mathbf{E} \mathbf{C}$ |
|------|-----|------------------------------------|
|      | / P |                                    |
|      |     |                                    |

4" x 4"

4-11/16" x 4-11/16"

| Cat. No.      | Description                                | Thickness | Unit Pkg | Standard Pkg |
|---------------|--------------------------------------------|-----------|----------|--------------|
| MGRC44-1/2    | 4" square x 1/2" raised for single device  | 1.6mm     | 50       | 200          |
| MGRC41116-1/2 | 4-11/16" square x 1/2" raised for 2 device | 1.6mm     | 50       | 200          |