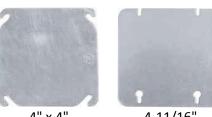

### **Application:**

• Used to close a 4" or 4-11/16" square boxes.

| Cat. No.  | Description                  | Unit Pkg | Standard Pkg |
|-----------|------------------------------|----------|--------------|
| MGSCV     | 4" Flat Blank Cover, 1/2" KO | 50       | 200          |
| MGS1116CV | 4-11/16" Flat Blank Cover    | 50       | 200          |

4" x 4"

4-11/16"